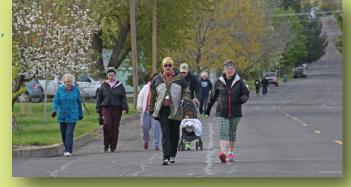

Two race events for all fitness levels, either a timed 10K run or a non-timed 5K fun-run, walk or bike. Serious runners say our 10K is one of the best races offered regionally for competing against like-minded enthusiasts and improving personal bests. Novice runners appreciate a chance to accomplish a 5K run as part of a healthier lifestyle. Others enjoy the 5K to either run, walk, bike, or push a stroller simply for the good exercise and fun. We even invite you to bring your four-legged friends that are leashed and well-behaved.